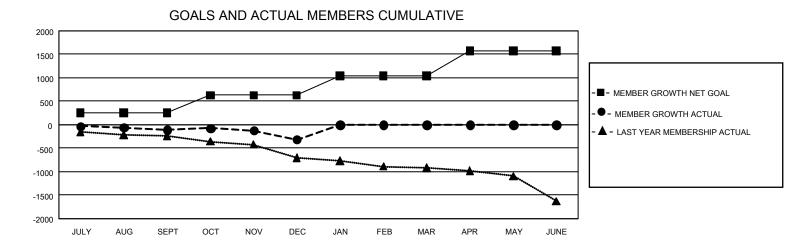

## GAT MONTHLY MEMBERSHIP PROGRESS REPORT Results

GMT Constitutional Area 4, Group F

REPORT DOES NOT INCLUDE CLUBS IN UNDISTRICTED AREAS.

| Clubs                 |               |           |               | Members               |                          |                         |                                                    |
|-----------------------|---------------|-----------|---------------|-----------------------|--------------------------|-------------------------|----------------------------------------------------|
| RESULTS FOR 2021-2022 |               |           |               | RESULTS FOR 2021-2022 |                          |                         |                                                    |
| QUARTER               | NEW CLUB GOAL | NEW CLUBS | DROPPED CLUBS | QUARTER               | EMBER GROWTH NET<br>GOAL | MEMBER GROWTH<br>ACTUAL | DROPPED MEMBERS<br>ACTUAL (including<br>transfers) |
| JULY/AUG/SEPT         | 33            | 6         | 7             | JULY/AUG/SEP1         | T 257                    | 737                     | 755                                                |
| OCT/NOV/DEC           | 42            | 2         | 3             | OCT/NOV/DEC           | 374                      | 945                     | 1,095                                              |
| JAN/FEB/MAR           | 45            | 0         | 0             | JAN/FEB/MAR           | 409                      | 0                       | 0                                                  |
| APR/MAY/JUNE          | 54            | 0         | 0             | APR/MAY/JUNE          | 531                      | 0                       | 0                                                  |