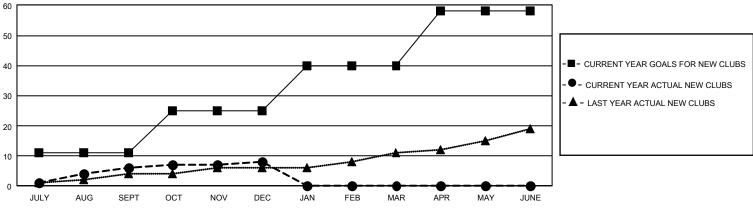

## GAT MONTHLY MEMBERSHIP PROGRESS REPORT Results

GMT Constitutional Area 4, Group F

REPORT DOES NOT INCLUDE CLUBS IN UNDISTRICTED AREAS.

| Clubs                 |               |           |               | Members               |                          |                         |                                                    |
|-----------------------|---------------|-----------|---------------|-----------------------|--------------------------|-------------------------|----------------------------------------------------|
| RESULTS FOR 2021-2022 |               |           |               | RESULTS FOR 2021-2022 |                          |                         |                                                    |
| QUARTER               | NEW CLUB GOAL | NEW CLUBS | DROPPED CLUBS | QUARTER               | EMBER GROWTH NET<br>GOAL | MEMBER GROWTH<br>ACTUAL | DROPPED MEMBERS<br>ACTUAL (including<br>transfers) |
| JULY/AUG/SEPT         | 33            | 6         | 7             | JULY/AUG/SEP1         | T 257                    | 737                     | 755                                                |
| OCT/NOV/DEC           | 42            | 2         | 3             | OCT/NOV/DEC           | 374                      | 945                     | 1,095                                              |
| JAN/FEB/MAR           | 45            | 0         | 0             | JAN/FEB/MAR           | 409                      | 0                       | 0                                                  |
| APR/MAY/JUNE          | 54            | 0         | 0             | APR/MAY/JUNE          | 531                      | 0                       | 0                                                  |